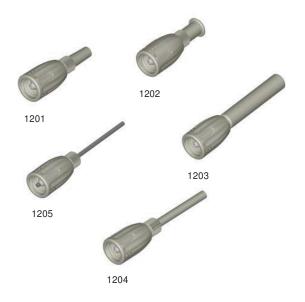

## 'Omnifit Cap' Adaptors

- Replaces the colored cap on any 'Omnifit Cap' connector or valve
- Push-on connection for softwall tubing
- Adaptors with luer fittings
- Autoclavable

These adaptors can replace the Omnifit cap on any 'Omnifit Cap' connector or valve to give either quick push-on connections for softwall tubing or luer connections. Cap-to-luer adaptors are available with male or female luer connections. Cap-to-pipe adaptors are available in Tefzel® or stainless steel to accept softwall tubing with the following internal diameters: 1/16", 1/8" and 1/4".

| Part<br>Number | Description                                                   | Pack<br>Size |
|----------------|---------------------------------------------------------------|--------------|
| 1201           | Tefzel® male luer fitting                                     | 1            |
| 1202           | Tefzel® female luer fitting                                   | 1            |
| 1203           | Tefzel® 1/4" O.D. pipe connector                              | 1            |
| 1204           | Tefzel® 1/8" O.D. pipe connector                              | 1            |
| 1205           | Tefzel® 1/16" O.D. pipe connector with a stainless steel tube | 1            |