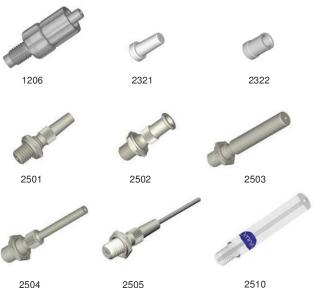

## 1/4"-28 Adaptors

- Inert Tefzel® or glass
- Autoclavable (Tefzel® only)
- Fit any 1/4"-28 UNF flat bottom ports

These adaptors will fit into 1/4"-28 UNF flat bottom ports in most Omnifit connectors and valves. The Tefzel® 1/4"-28 UNF male thread adaptors provide a quick, push-on connection for softwall tubing or luer. Adaptors to male and female Luer are available. The 1/4"-28 UNF male thread glass adaptors fit into any 1/4"-28 UNF flat bottom ports and are suitable for flame fusing onto other glassware.

| Part<br>Number | Description                                                                | Pack<br>Size |
|----------------|----------------------------------------------------------------------------|--------------|
| 1206           | Tefzel <sup>®</sup> Luer lock fitting with<br>Polypropylene lock-ring      | 1            |
| 2321           | PTFE plug for female luer                                                  | 2            |
| 2322           | PTFE plug for male luer                                                    | 2            |
| 2501           | Tefzel® male luer fitting                                                  | 1            |
| 2502           | Tefzel® female luer fitting                                                | 1            |
| 2503           | Tefzel® 1/4" O.D. pipe connector                                           | 1            |
| 2504           | Tefzel® 1/8" O.D. pipe connector                                           | 1            |
| 2505           | Tefzel <sup>®</sup> 1/16" O.D. pipe connector<br>with stainless steel tube | 1            |
| 2510           | 1/4" glass tubing with 1.5mm bore                                          | 1            |